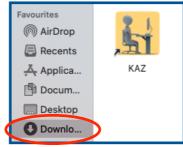

# **Mac users - Installation**

1. To download the file, either click the link in your email, or go to our Download tab on the homepage of our website.

2. Once downloaded, open your Finder, select 'Download' from the sidebar.

3. Drag the KAZ file and drop it into your Applications folder.

4. The KAZ file will be in your Applications folder.

5. Go to your launchpad and launch the application. It will appear in your dock. Click on the icon to 'Open".