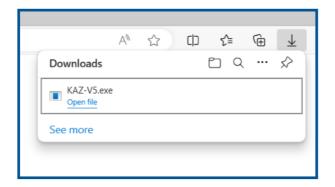

Once downloaded, double click on the .exe file or locate the program in

your download folder and open/run.

Please remember this is a large file so please be patient.

Our file is Microsoft approved and should be automatically accepted by your antivirus software. If not, please make sure your Firewall allows the KAZ software to download, otherwise you may get warning messages.