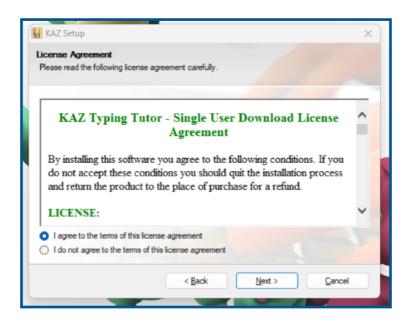

To assure you further, we have listed above our authorised developer credentials for both Microsoft and Apple.

Read, and if in agreement, 'Agree' to terms of license.

Click 'Next' and follow any on screen instructions until you arrive at the following screen. Click 'Finish' to complete installation of software.