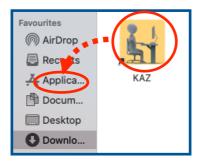

3. Drag the KAZ file and drop it into your Applications folder.

4. The KAZ file will be in your Applications folder.

5. Go to your launchpad and launch the application. It will appear in your dock. Click on the icon to 'Open".