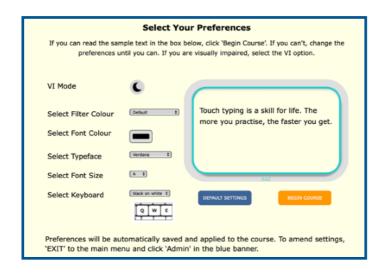

The course will launch in full screen mode. To re-size, click & hold the bottom r.h.s. of the window and drag the screen to your desired size.

The course opens with our ©Preference Screen. If you can read the text in the typing window click 'Begin course', if not change your preferences until you can. Then follow the onscreen instructions. You can change these at any time by clicking your 'Admin' tab in your course header bar.

7. The course will launch in full screen mode. To re-size, click & hold the bottom r.h.s. of the window and drag the screen to your desired size.

The course opens with our ©Preference Screen. If you can read the text in the typing window click 'Begin course', if not change your preferences until you can. Then follow the onscreen instructions. You can change these at any time by clicking your 'Admin' tab in your course header bar.