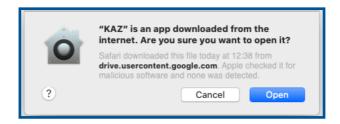

**Please note:** During installation, the following message confirming Apple have checked the software may appear. **Click 'Open' to launch KAZ.** 

(For your security our Apple developer credentials are noted above)