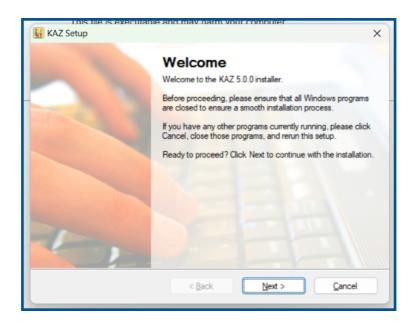

#### Windows users - Installation

Once purchased, please download either the Windows or Mac file to the designated computer. Once the software is installed, it will be registered to that hard drive with a licence (10 years for home use and 5 years commercial use).

To assure you further, we have listed above our authorised developer credentials for both Microsoft and Apple.

Read, and if in agreement, 'Agree' to terms of license.

Click 'Next' and follow any on screen instructions until you arrive at the following screen. Click 'Finish' to complete installation of software.