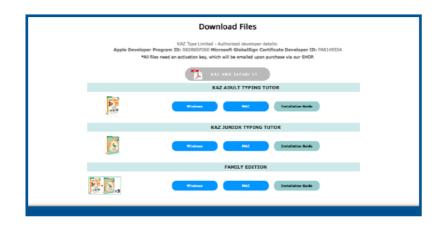

#### **Download Instruction for KAZ Typing tutor**

KAZ Type Limited - Authorised developer details:

Microsoft GlobalSign Certificate Developer ID: PAR149554 Apple Developer Program ID: R6DB65P26E

(Download File size approx 430 MB - windows) (Download File size approx 490 MB - Mac) (Schools Edition - Download File size approx 900 MB - PC/Mac)

You will also need an internet connection in order to 'Activate your License'.

Click on the 'Download' tab on our webpage or click on the link provided in the email – the file (450MB) will download within 5/10 minutes depending on internet download speed.