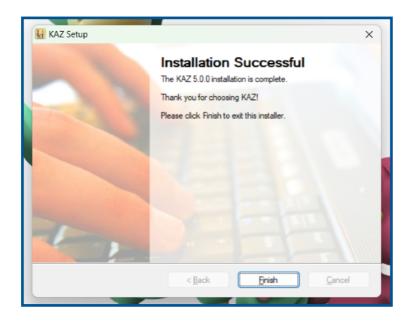

To assure you further, we have listed above our authorised developer credentials for both Microsoft and Apple.

Read, and if in agreement, 'Agree' to terms of license.

Click 'Next' and follow any on screen instructions until you arrive at the following screen. Click 'Finish' to complete installation of software.