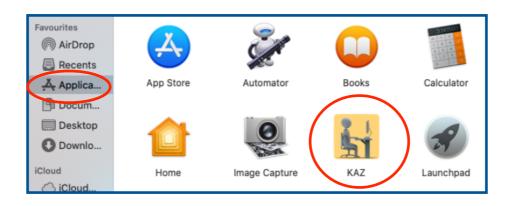

3. Drag the KAZ file and drop it into your Applications folder.

4. The KAZ file will be in your Applications folder.

5. Go to your launchpad and launch the application. It will appear in your dock. Click on the icon to 'Open".