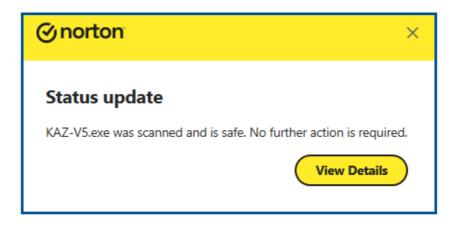

Once downloaded, double click on the .exe file or locate the program in

your download folder and open/run.

Please remember this is a large file so please be patient.

Our file is Microsoft approved and should be automatically accepted by your antivirus software. If not, please make sure your Firewall allows the KAZ software to download, otherwise you may get warning messages.