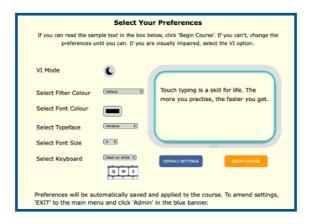

The course will launch in full screen mode. To re-size, click & hold the bottom r.h.s. of the window and drag the screen to your desired size.

The course opens with our ©Preference Screen. If you can read the text in the typing window click 'Begin course', if not change your preferences until you can. Then follow the onscreen instructions. You can change these at any time by clicking your 'Admin' tab in your course header bar.

7. The course will launch in full screen mode. To re-size, click & hold the bottom r.h.s. of the window and drag the screen to your desired size.

The course opens with our ©Preference Screen. If you can read the text in the typing window click 'Begin course', if not change your preferences until you can. Then follow the onscreen instructions. You can change these at any time by clicking your 'Admin' tab in your course header bar.